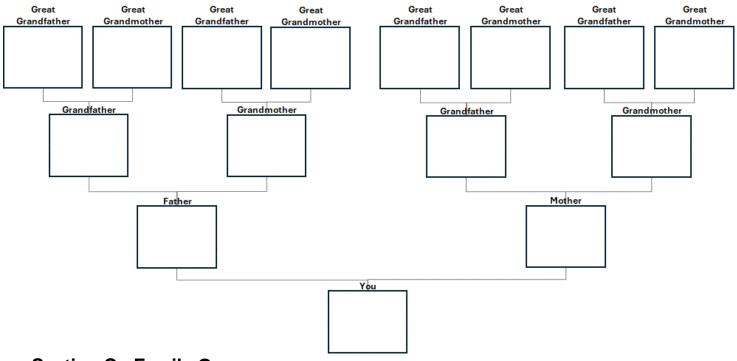

#### Section B - Family Tree (Please complete as much of the following information as possible)